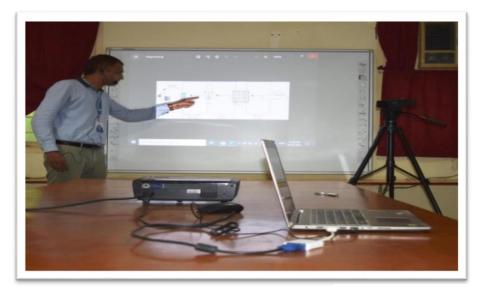

## LECTURE CAPTURING SYSTEM

Institute provides headsets and webcams for the faculty to capture the lectures. Recording lectures asvideos and making them available for students to view the discussed content after the class.