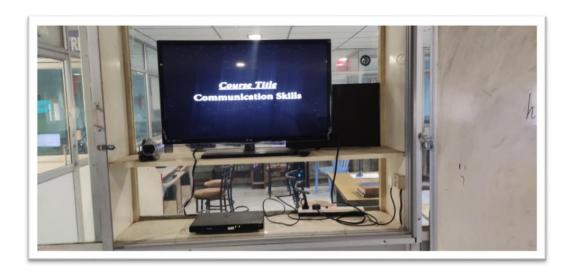

#### MEDIA CENTRE

The media centre has facilities to view video Programmes. The section is equipped with facilities to broadcast educational video Programmes to faculty members and students.