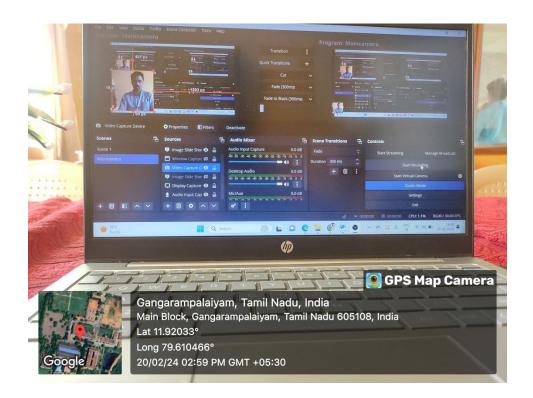

## LECTURE CAPTURING SYSTEM

Institute provides headsets and webcams for the faculty to capture the lectures. Recording lectures asvideos and making them available for students to view the discussed content after the class.

# SOFTWARE FOR EDITING

The videos are edited and uploaded to online platforms for easy access using open-source software (OBS Studio).