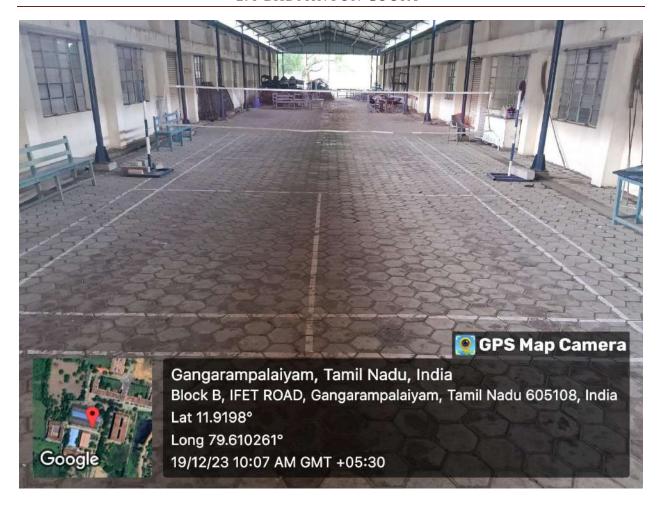

|                          |  |  |
| 11                 | Indoor GYM            | 1    | 500          | 2012                     |  |  |
|                    |                       |      |              |                          |  |  |









|             | (Men)              |   |     |      |  |  |  |
|-------------|--------------------|---|-----|------|--|--|--|
| 12          | Indoor GYM (Women) | 1 | 536 | 2012 |  |  |  |
| Yoga Centre |                    |   |     |      |  |  |  |
| 13          | Yoga Room          | 1 | 436 | 2019 |  |  |  |
|             |                    | 1 | 600 | 2019 |  |  |  |

# 1. FACILITIES FOR OUTDOOR GAMES

#### 1.1 GROUND











#### 1.2 VOLLEYBALL COURT













#### 1.3 BASKETBALL COURT

















#### 1.4 BADMINTON COURT



#### 1.5 KHO-KHO COURT





















#### 1.6 HAND BALL COURT









# 2. FACILITIES FOR INDOOR GAMES

#### 2.1 TABLE TENNIS COURT













#### 2.2 CARROM



#### 2.3 CHESS













# 3. FACILITIES FOR GYMNASIUM

# 3.1 INDOOR & OUTDOOR GYM (MEN)













# 3.2 INDOOR GYM (WOMEN)











# 4. FACILITIES FOR YOGA























# 5. FACILITIES FOR CULTURAL ACTIVITIES







































DT.G. MAHENDRAN, B.E.M.Tech.Ph.D.
PRINCIPAL,

IFET College of Engineering,
(An Autonomous Institution)

IFET Negar, GANGARAMPALAYAM,
Villupuram District, 808 108.