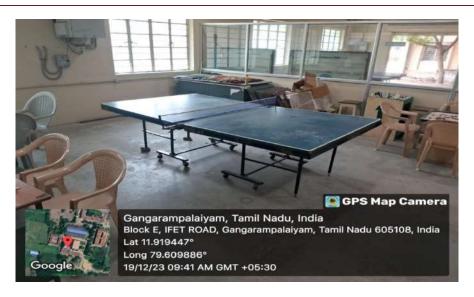

|                       |      |              |                          |  |  |









|             | (Men)              |   |     |      |  |  |  |
|-------------|--------------------|---|-----|------|--|--|--|
| 12          | Indoor GYM (Women) | 1 | 536 | 2012 |  |  |  |
| Yoga Centre |                    |   |     |      |  |  |  |
| 13          | Yoga Room          | 1 | 436 | 2019 |  |  |  |
|             |                    | 1 | 600 | 2019 |  |  |  |

# 1. FACILITIES FOR OUTDOOR GAMES

#### 1.1 GROUND











#### 1.2 VOLLEYBALL COURT













#### 1.3 BASKETBALL COURT

















#### 1.4 BADMINTON COURT



#### 1.5 KHO-KHO COURT





















#### 1.6 HAND BALL COURT









# 2. FACILITIES FOR INDOOR GAMES

#### 2.1 TABLE TENNIS COURT













#### 2.2 CARROM



#### 2.3 CHESS













# 3. FACILITIES FOR GYMNASIUM

# 3.1 INDOOR & OUTDOOR GYM (MEN)













# 3.2 INDOOR GYM (WOMEN)











# 4. FACILITIES FOR YOGA























# 5. FACILITIES FOR CULTURAL ACTIVITIES







































DT.G. MAHENDRAN, B.E.M.Tech.Ph.D.
PRINCIPAL,

IFET College of Engineering,
(An Autonomous Institution)

IFET Negar, GANGARAMPALAYAM,
Villupuram District, 808 108.