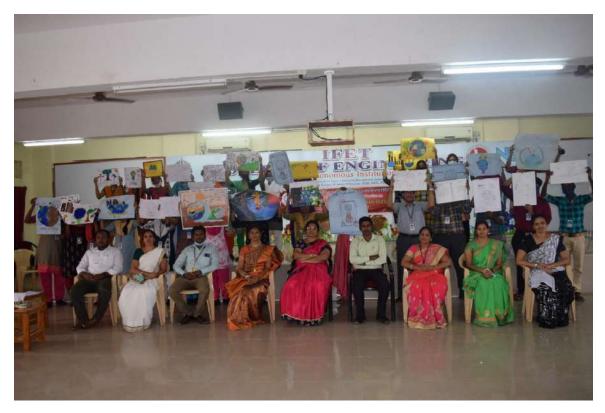

# 5. FACILITIES FOR CULTURAL ACTIVITIES

DT.G. MAHENDRAN, B.E.M.Tech.Ph.D.
PRINCIPAL,

IFET College of Engineering,
(An Autonomous Institution)

IFET Negar, GANGARAMPALAYAM,
Villupuram District, 808 108.