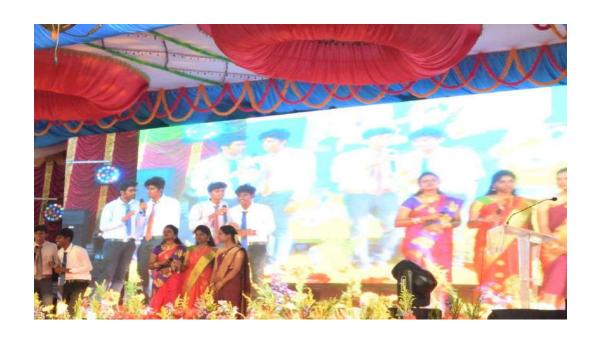

# 5. FACILITIES FOR CULTURAL ACTIVITIES

DT.G. MAHENDRAN, B.E.M.Tech.Ph.D.
PRINCIPAL,

IFET College of Engineering,
(An Autonomous Institution)

IFET Negar, GANGARAMPALAYAM,
Villupuram District, 808 108.