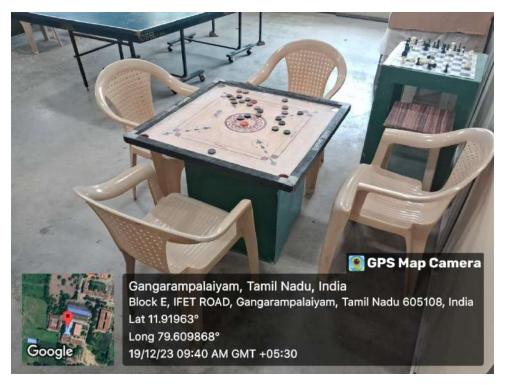

|      |              |                          |  |  |









|             | (Men)              |   |     |      |  |  |  |
|-------------|--------------------|---|-----|------|--|--|--|
| 12          | Indoor GYM (Women) | 1 | 536 | 2012 |  |  |  |
| Yoga Centre |                    |   |     |      |  |  |  |
| 13          | Yoga Room          | 1 | 436 | 2019 |  |  |  |
|             |                    | 1 | 600 | 2019 |  |  |  |

# 1. FACILITIES FOR OUTDOOR GAMES

#### 1.1 GROUND











#### 1.2 VOLLEYBALL COURT













#### 1.3 BASKETBALL COURT

















#### 1.4 BADMINTON COURT



#### 1.5 KHO-KHO COURT





















#### 1.6 HAND BALL COURT









# 2. FACILITIES FOR INDOOR GAMES

#### 2.1 TABLE TENNIS COURT













#### 2.2 CARROM



#### 2.3 CHESS













# 3. FACILITIES FOR GYMNASIUM

# 3.1 INDOOR & OUTDOOR GYM (MEN)













# 3.2 INDOOR GYM (WOMEN)











# 4. FACILITIES FOR YOGA























# 5. FACILITIES FOR CULTURAL ACTIVITIES







































DT.G. MAHENDRAN, B.E.M.Tech.Ph.D.
PRINCIPAL,

IFET College of Engineering,
(An Autonomous Institution)

IFET Negar, GANGARAMPALAYAM,
Villupuram District, 808 108.