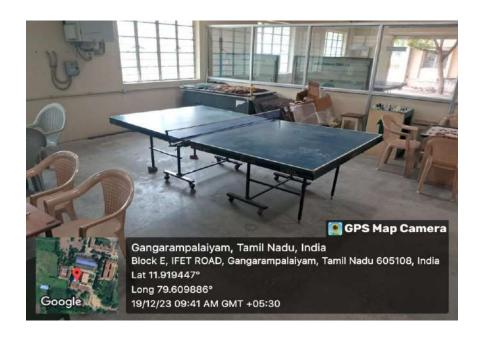

|                       |      |              |                          |  |  |









|             | (Men)              |   |     |      |  |  |  |
|-------------|--------------------|---|-----|------|--|--|--|
| 12          | Indoor GYM (Women) | 1 | 536 | 2012 |  |  |  |
| Yoga Centre |                    |   |     |      |  |  |  |
| 13          | Yoga Room          | 1 | 436 | 2019 |  |  |  |
|             |                    | 1 | 600 | 2019 |  |  |  |

# 1. FACILITIES FOR OUTDOOR GAMES

#### 1.1 GROUND











#### 1.2 VOLLEYBALL COURT













#### 1.3 BASKETBALL COURT

















#### 1.4 BADMINTON COURT



#### 1.5 KHO-KHO COURT





















#### 1.6 HAND BALL COURT









# 2. FACILITIES FOR INDOOR GAMES

#### 2.1 TABLE TENNIS COURT













#### 2.2 CARROM



#### 2.3 CHESS













# 3. FACILITIES FOR GYMNASIUM

# 3.1 INDOOR & OUTDOOR GYM (MEN)













# 3.2 INDOOR GYM (WOMEN)











# 4. FACILITIES FOR YOGA























# 5. FACILITIES FOR CULTURAL ACTIVITIES







































DT.G. MAHENDRAN, B.E.M.Tech.Ph.D.
PRINCIPAL,

IFET College of Engineering,
(An Autonomous Institution)

IFET Negar, GANGARAMPALAYAM,
Villupuram District, 808 108.