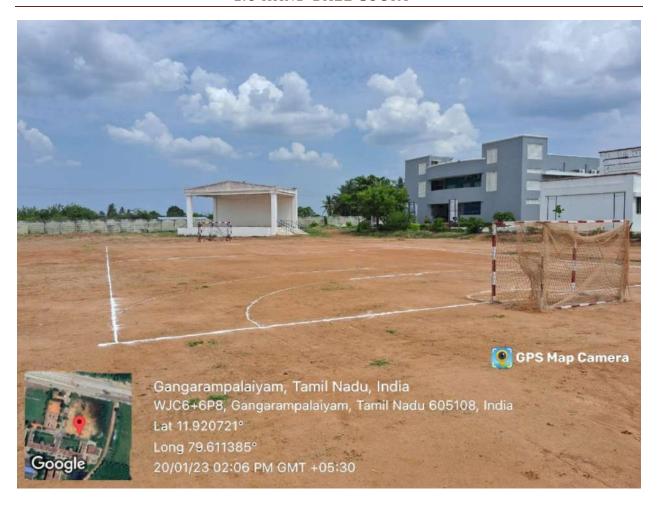

| 1    | 500          | 2012                     |  |  |
|                    |                       |      |              |                          |  |  |









|             | (Men)              |   |     |      |  |  |  |
|-------------|--------------------|---|-----|------|--|--|--|
| 12          | Indoor GYM (Women) | 1 | 536 | 2012 |  |  |  |
| Yoga Centre |                    |   |     |      |  |  |  |
| 13          | Yoga Room          | 1 | 436 | 2019 |  |  |  |
|             |                    | 1 | 600 | 2019 |  |  |  |

# 1. FACILITIES FOR OUTDOOR GAMES

#### 1.1 GROUND











#### 1.2 VOLLEYBALL COURT













#### 1.3 BASKETBALL COURT

















#### 1.4 BADMINTON COURT



#### 1.5 KHO-KHO COURT





















#### 1.6 HAND BALL COURT









# 2. FACILITIES FOR INDOOR GAMES

#### 2.1 TABLE TENNIS COURT













#### 2.2 CARROM



#### 2.3 CHESS













# 3. FACILITIES FOR GYMNASIUM

# 3.1 INDOOR & OUTDOOR GYM (MEN)













# 3.2 INDOOR GYM (WOMEN)











# 4. FACILITIES FOR YOGA























# 5. FACILITIES FOR CULTURAL ACTIVITIES







































DT.G. MAHENDRAN, B.E.M.Tech.Ph.D.
PRINCIPAL,

IFET College of Engineering,
(An Autonomous Institution)

IFET Negar, GANGARAMPALAYAM,
Villupuram District, 808 108.